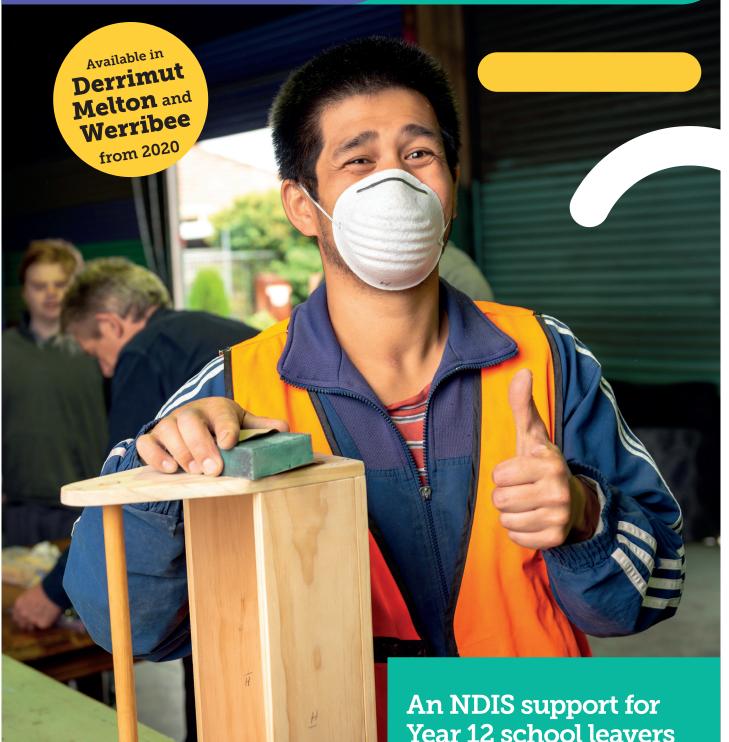

## **SLES School Leaver Employment Support**

p: 9731 9200 e: hello@mambourin.org www.mambourin.org Year 12 school leavers

SLES gives you two years of support to build the confidence and skills you need to get ready for work. SLES is tailored to meet your individual employment goals.

## SLES might be for you if:

- You're not sure what you want to do after finishing school
- · You're not ready for work yet
- You need more training to get work-ready

#### Mambourin's SLES includes:

- · Identifying interests and skills
- Job skills training
  - occupational Health and Safety procedures
  - basic workplace communication
  - housekeeping activities
  - working effectively with others
  - workplace orientation and induction procedures
  - participation in supported work experience warehouse, administration, horticulture, retail
  - one-on-one job specific training
  - interview skills